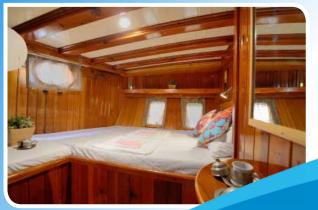

The yacht is capable of hosting up to 12 guests. All of the 6 cabins offer the same amount of space, individually regulated air-condition/heating system, en-suite bathrooms with "home type" toilets, shower cabins, wash bins and hair dryers. We have on board water sports facilities that will keep you in shape during your vacation: 2x canoes, snorkeling equipment, amateur fishing equipment, 2x SUP (stand up paddle board).