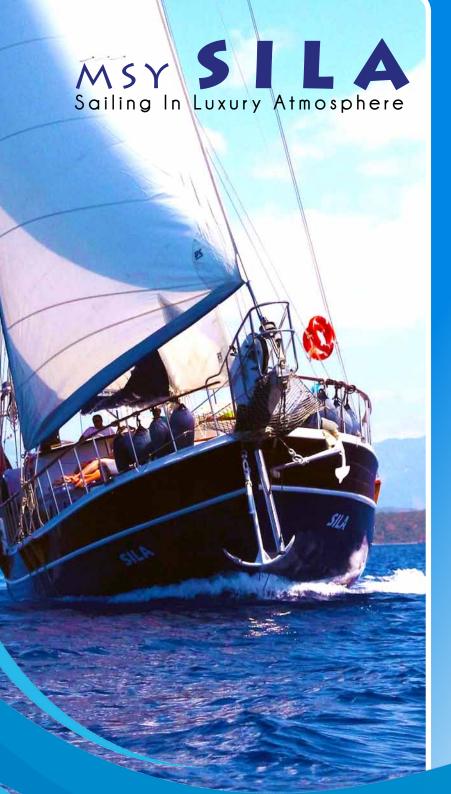

## with departure possibilities either from Kos or Bodrum.

Sila is styled and managed by Dutch owners. The captain is from Turkey, he is a superb host, experienced in sailing and speaks English. This lovely 12-passengership Sila is a spacious and comfortable ship and has good sailing abilities. In the past, Sila joined the classical wooden boat regatta Bodrum Cup and even won several times.

msy **SILA** sailing in luxury atmosphere