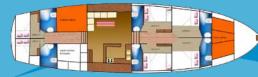

## Layout boat plan

6,00 m built engine

360 hp volvo total guests 12 12 beds double bed 6

suntowels water tank 4000 ltr fuel tank 2000 ltr dingy 9.8 hp