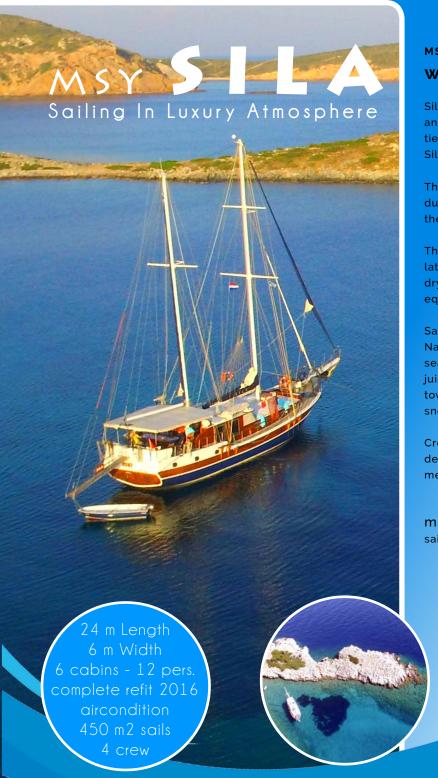

## with departure possibilities either from Kos or Bodrum.

Sila is styled and managed by Dutch owners. The captain is from Turkey, he is a superb host, experienced in sailing and speaks English. This lovely 12-passengership Sila is a spacious and comfortable ship and has good sailing abilities. In the past, Sila joined the classical wooden boat regatta Bodrum Cup and even won several times.

Sila is kept in perfect condition, with great shiny wood finish. The double cabins all have airco and ensuite bathrooms.

The lounge cushions outside are covered with clean fresh white terry covers. The aftdeck is the perfect place to relax during sunny days, because of the nice shade from the roof. Sunlovers can relax on the frontdeck (sundeck) on one of the 12 white terry clothed matrasses.