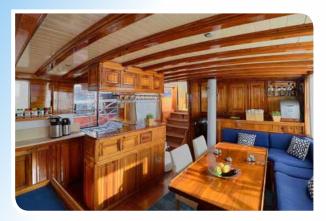

Sila is kept in perfect condition, with great shiny wood finish. The double cabins all have airco and ensuite bathrooms.

The lounge cushions outside are covered with clean fresh white terry covers. The aftdeck is the perfect place to relax during sunny days, because of the nice shade from the roof. Sunlovers can relax on the frontdeck (sundeck) on one of the 12 white terry clothed matrasses.