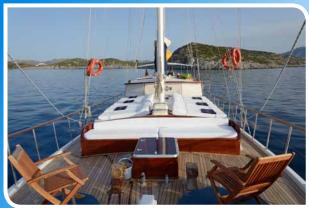

Sila is kept in perfect condition, with great shiny wood finish. The double cabins all have airco and ensuite bathrooms.

The lounge cushions outside are covered with clean fresh white terry covers. The aftdeck is the perfect place to relax during sunny days, because of the nice shade from the roof. Sunlovers can relax on the frontdeck (sundeck) on one of the 12 white terry clothed matrasses.