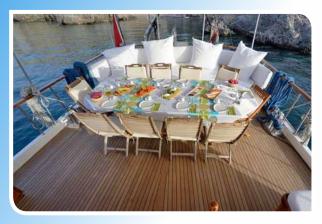

Sila is kept in perfect condition, with great shiny wood finish. The double cabins all have airco and ensuite bathrooms.

The lounge cushions outside are covered with clean fresh white terry covers. The aftdeck is the perfect place to relax during sunny days, because of the nice shade from the roof. Sunlovers can relax on the frontdeck (sundeck) on one of the 12 white terry clothed matrasses.

Crew - 4 members: captain, chef, steward and deck hand. Our experienced chef will surely surprise you with originally decorated Mediterranean dishes garnished with carefully selected home-grown vegetables, first class fresh fish and meat – prepared according to healthy recipes, and served with special attention to simply amaze you.