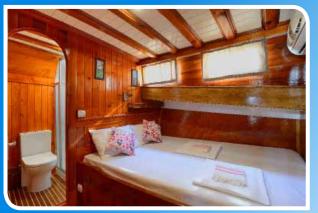

Sila is kept in perfect condition, with great shiny wood finish. The double cabins all have airco and ensuite bathrooms.

The lounge cushions outside are covered with clean fresh white terry covers. The aftdeck is the perfect place to relax during sunny days, because of the nice shade from the roof. Sunlovers can relax on the frontdeck (sundeck) on one of the 12 white terry clothed matrasses.

The yacht is capable of hosting up to 12 guests. All of the 6 cabins offer the same amount of space, individually regulated air-condition/heating system, en-suite bathrooms with "home type" toilets, shower cabins, wash bins and hair dryers. We have on board water sports facilities that will keep you in shape during your vacation: 2x canoes, snorkeling equipment, amateur fishing equipment, 2x SUP (stand up paddle board).